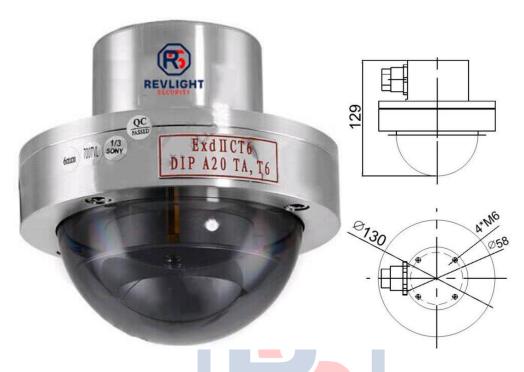

• 304 stainless steel with original color surface treatment, corrosion-proof.

## **Technical Parameter**

| Model                                 |                          | TPHQ-EX-S1080P                                              |
|---------------------------------------|--------------------------|-------------------------------------------------------------|
| Mechanical Features                   |                          |                                                             |
| Material                              |                          | 304 Stainless Steel                                         |
| Surface Treatment                     |                          | Original Stainless Steel Color<br>Electropolishing Optional |
| Ingress Protection                    |                          | IP68                                                        |
| Horizontal Manual Adjustable<br>Range |                          | 360°                                                        |
| Vertical Manual Adjustable<br>Range   |                          | ±45°                                                        |
| Interface Spec                        |                          | G-1/2"                                                      |
| Method of Installation                |                          | Ceiling Type & Column Mounting & Wall Mounting              |
| Electrical Features                   |                          |                                                             |
| Power Supply                          |                          | DC12V                                                       |
| Camera                                | Image Sensor             | 5 mega pixel 1/2.8"CMOS sensor                              |
|                                       | Resolution               | 1080P                                                       |
|                                       | Lens                     | 4mm/6mm/8mm/12mm/16mm                                       |
|                                       | Signal-to-Noice<br>Ratio | >75db                                                       |
| Environmental                         |                          |                                                             |
| Rated Temperature                     |                          | (-30℃, +70℃)                                                |
| Atmospheric Pressure                  |                          | 80-106KPa                                                   |
| Relative Humidity                     |                          | ≤95%RH(+25°C) ✓                                             |